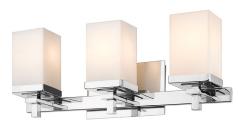

## 3 Light Bath Vanity

This clean modern design is suitable for transitional to contemporary homes. The polished Chrome finish and Square Opal Glass shades continue the elegant look. The fixture is UL/cUL approved to be used in damp locations and provides well diffused light over a vanity or mirror. The fixture may be mounted facing up or down to suit your tastes.

| Fixture Finish:              | Chrome                  |                                 |
|------------------------------|-------------------------|---------------------------------|
| Glass/Shade Finish:          | Opal                    |                                 |
| Materials:                   | Steel                   |                                 |
| Fixture Width:               | 19.5"                   | 49.53cm                         |
| Fixture Height:              | 7.625"                  | 19.37cm                         |
| Fixture Extension            | 4.875"                  | 12.38cm                         |
| Glass/Shade Diameter:        | 3.375"                  | 8.57cm                          |
| Glass/Shade Height:          | 8.625"                  | 21.91cm                         |
| Glass/Shade Extension:       |                         |                                 |
| Canopy Backplate Dimensions: | 7.5"W x 4.75"H x 0.75"E | 19.05cmW x 12.065cmH x 1.905cmE |
| Chain Length:                |                         |                                 |
| Bulb Type:                   | Incandescent, Type A    |                                 |
| Fixture Wire Length:         | 8"                      |                                 |
| Fixture Wattage:             | 3 x 60W(M)              |                                 |
| Voltage:                     | 120                     |                                 |
| Dimmable:                    | Yes                     |                                 |
| Install Position:            |                         |                                 |
| Approved Location:           | Dry Location            |                                 |
|                              |                         |                                 |